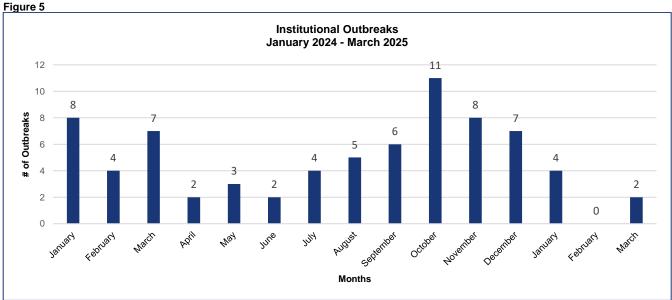

18                        | 16.7              |
| October         | 17                        | 15.5              |
| November        | 12                        | 12.4              |
| December        | 15                        | 14.7              |
| January         | 9                         | 8.8               |
| February        | 6                         | 5.1               |
| March           | 2                         | 1.9               |

## **EOHU Institutional Outbreaks**

In 2024, we reached the first peak in the number of outbreaks at the beginning of the year (in January), with 8 outbreaks dropping to less than 3 in April through June. The number of outbreaks rose to 11 in October, then fell to 0 in February which is the lowest we have seen in the last couple of years.



The outbreaks were identified by their reported date.
Source: EOHU, Institutional outbreak advisory, ID team

Table 5

| Months 2023/2024 | Outbreaks |
|------------------|-----------|
| January          | 8         |
| February         | 4         |
| March            | 7         |
| April            | 2         |
| May              | 3         |
| June             | 2         |
| July             | 4         |
| August           | 5         |
| September        | 6         |
| October          | 11        |
| November         | 8         |
| December         | 7         |
| January          | 4         |
| February         | 0         |
| March            | 2         |

### **EOHU Vaccine Coverage**

Initially, there was significant uptake for the first and second doses of the COVID-19