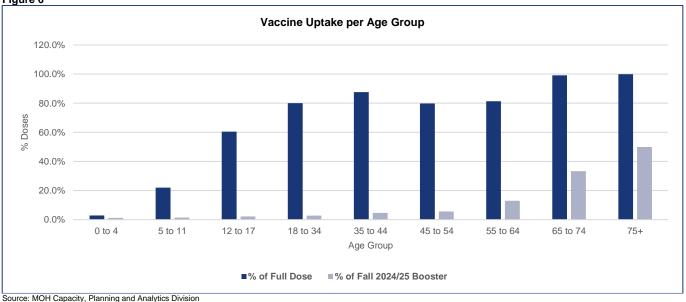

| 4         |
| August           | 5         |
| September        | 6         |
| October          | 11        |
| November         | 8         |
| December         | 7         |
| January          | 4         |
| February         | 0         |
| March            | 2         |

### **EOHU Vaccine Coverage**

Initially, there was significant uptake for the first and second doses of the COVID-19 vaccine in the youth and adult population (individuals aged 12 and over). However, as the graph below indicates, the fall booster dose is less popular across all age groups. All age groups have yet to reach 60% coverage for the fall booster dose.

The fall 2024 booster has shown a similar pattern, with better uptake among the older populations and minimal uptake among the younger populations.





Table 6

| Table 6  |            |                        |  |  |
|----------|------------|------------------------|--|--|
| Age      | Full Doses | Fall 2024/2025 Booster |  |  |
| 0 to 4   | 2.9%       | 1.2%                   |  |  |
| 5 to 11  | 22.0%      | 1.5%                   |  |  |
| 12 to 17 | 60.5%      | 2.2%                   |  |  |
| 18 to 34 | 80.0%      | 2.8%                   |  |  |
| 35 to 44 | 87.6%      | 4.7%                   |  |  |
| 45 to 54 | 79.8%      | 5.6%                   |  |  |
| 55 to 64 | 81.4%      | 13.0%                  |  |  |
| 65 to 74 | 99.2%      | 33.4%                  |  |  |
| 75+      | 99.9%      | 49.9%                  |  |  |

Seeing that a large portion of the population was vaccinated and exposed to COVID-19, the indicators pla