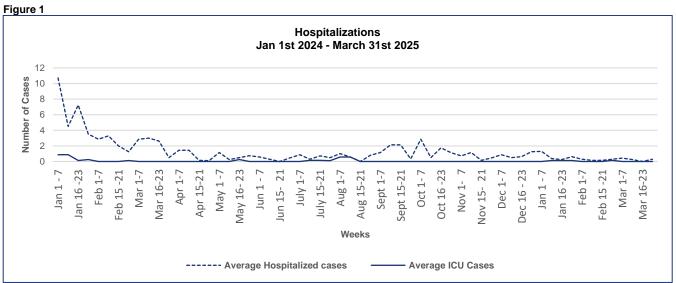

# **EOHU Hospitalizations**

At the end of January 2024, cases were slightly increased, followed by a decrease in the second week of February. This trend continued until the beginning of March, after which the number of cases stabilized. Unfortunately, a few cases still required hospitalization throughout the spring and summer of 2024. During the fall season, there was a slight increase in cases, followed by a decrease at the end of November. Since the fall, there have been fluctuations in the number of hospitalization cases; however, they are within a reasonable range. We have observed a decrease in hospitalizations since the end of January.