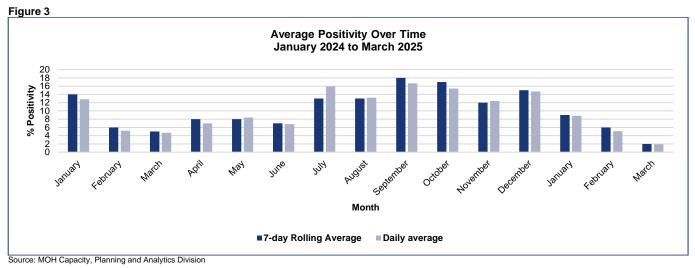

Despite a significant decrease in cases since the beginning of 2023, positive cases, hospitalizations, and deaths have continued. Similar to summers over the past three years (2020 to 2024), during the summer of 2024 we saw a significant improvement in all indicators: a drop in cases, lower positivity, fewer outbreaks, and fewer deaths. The trend usually indicates an increase in metrics during the fall and a decrease during the summer. This year, COVID-19 indicators have remained relatively stable, with some fluctuations. Reported cases have consistently stayed at lower levels compared to the beginning of the pandemic and previous years.