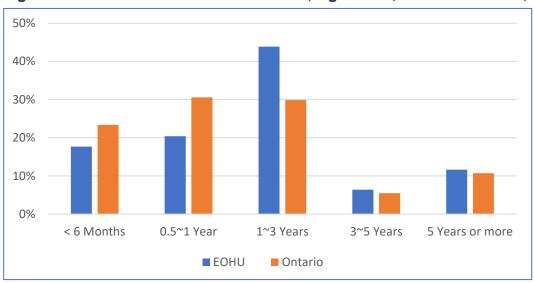

Figure 05. Ever Had PAP Smear Test & Had the test in the Past 3 Years, Age 20-69, CCHS2011-2012, EOHU & Ontario

Table 04. Last time had PAP smear test, Age 20-69, CCHS2011-2012, EOHU & Ontario

|                 | EO    | HU    | Ontario |       |  |
|-----------------|-------|-------|---------|-------|--|
|                 | #     | %     | #       | %     |  |
| < 6 Months      | 8227  | 17.7% | 928892  | 23.4% |  |
| 0.5~1 Year      | 9491  | 20.4% | 1215881 | 30.6% |  |
| 1~3 Years       | 20396 | 43.9% | 1187160 | 29.9% |  |
| 3~5 Years       | 2975  | 6.4%  | 217470  | 5.5%  |  |
| 5 Years or more | 5420  | 11.7% | 425569  | 10.7% |  |
| Total           | 46509 | 100%  | 3974972 | 100%  |  |

Figure 06. Last time had PAP smear test, Age 20-69, CCHS2011-2012, EOHU & Ontario

Figure 07. The Reason for not having PAP smear test, 2011-2012, EOHU & Ontario

Table 05. Ever had FOBT & Had an FOBT Test in the Past 2 Years, Ages 50-74, EOHU & Ontario, CCHS 2011-2012,