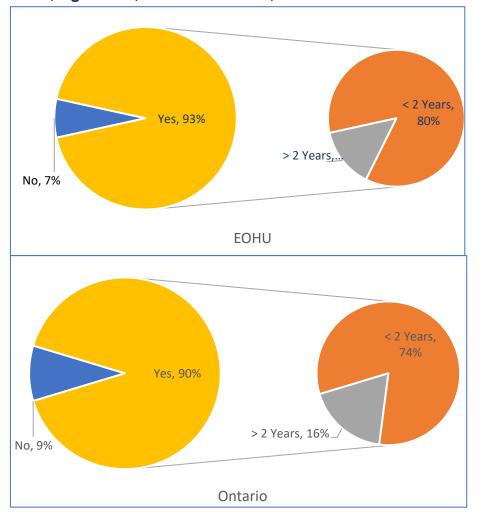

## 1. Screening mammography

Description

Table 01. Ever Had Mammogram & Last Mammogram in the Past 2 Years, Age 50-69, CCHS 2011-2012, EOHU & Onrtario

|                    |           | EO    | HU   | Ontario |      |
|--------------------|-----------|-------|------|---------|------|
|                    |           | #     | %    | #       | %    |
| Ever Had Mammogram |           | 21417 | 93%  | 1557782 | 91%  |
| Last               | < 2 Years | 18285 | 80%  | 1264564 | 74%  |
| Mammogram          | > 2 Years | 3033  | 13%  | 282726  | 16%  |
| No                 |           | 1570  | 7%   | 159564  | 9%   |
| Total              |           | 22987 | 100% | 1717346 | 100% |

Figure 01. Ever Had Mammogram & Last Mammogram in the Past 2 Years, Age 50-69, CCHS 2011-2012, EOHU & Onrtario

Table 02. Last time mammogram was done. EOHU & Ontario, 2011-2012

|                 | EO    | HU    | Ontario |       |  |
|-----------------|-------|-------|---------|-------|--|
|                 | #     | %     | #       | %     |  |
| < 6 Months      | 5725  | 26.9% | 354379  | 22.9% |  |
| 0.5~1 Year      | 7708  | 36.2% | 495798  | 32.0% |  |
| 1~2 Years       | 4852  | 22.8% | 414387  | 26.8% |  |
| 2~5 Years       | 2464  | 11.6% | 188932  | 12.2% |  |
| 5 Years or more | 569   | 2.7%  | 93794   | 6.1%  |  |
| Total           | 21318 | 100%  | 1547290 | 100%  |  |