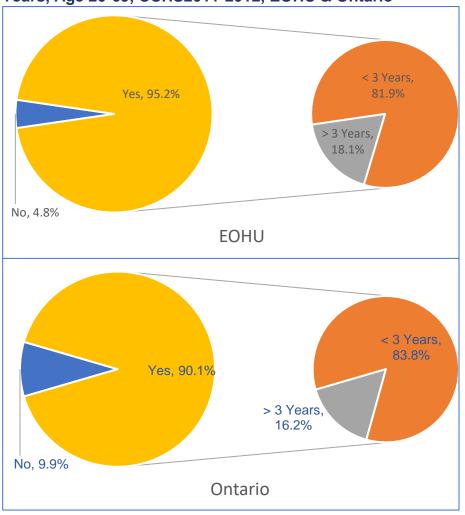

Table 03. Ever had PAP smear test & Had the test in the Past 3 Years, Age 50-69, EOHU & Ontario, CCHS 2011-2012,

|                         |           | EO    | HU     | Ontario |        |
|-------------------------|-----------|-------|--------|---------|--------|
|                         |           | #     | %      | #       | %      |
| Ever had PAP smear test |           | 47226 | 95.2%  | 4010084 | 90.1%  |
| Had the test in         | < 3 Years | 38114 | 81.9%  | 3331933 | 83.8%  |
|                         | > 3 Years | 8395  | 18.1%  | 643039  | 16.2%  |
| No                      |           | 2402  | 4.8%   | 442187  | 9.9%   |
| Total                   |           | 49628 | 100.0% | 4452271 | 100.0% |

Figure 05. Ever Had PAP Smear Test & Had the test in the Past 3 Years, Age 20-69, CCHS2011-2012, EOHU & Ontario

Table 04. Last time had PAP smear test, Age 20-69, CCHS2011-2012, EOHU & Ontario

|                 | EO    | HU    | Ontario |       |  |
|-----------------|-------|-------|---------|-------|--|
|                 | #     | %     | #       | %     |  |
| < 6 Months      | 8227  | 17.7% | 928892  | 23.4% |  |
| 0.5~1 Year      | 9491  | 20.4% | 1215881 | 30.6% |  |
| 1~3 Years       | 20396 | 43.9% | 1187160 | 29.9% |  |
| 3~5 Years       | 2975  | 6.4%  | 217470  | 5.5%  |  |
| 5 Years or more | 5420  | 11.7% | 425569  | 10.7% |  |
| Total           | 46509 | 100%  | 3974972 | 100%  |  |