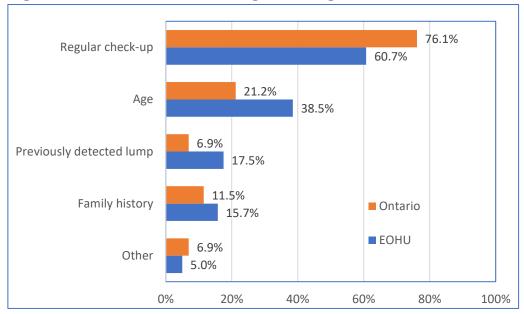

Figure 02. Last time mammogram was done. EOHU & Ontario, 2011-2012

Figure 03. The Reason for having mammogram, EOHU & Ontario, 2011-2012

Figure 04 The Reason for not having mammogram, EOHU & Ontario, 2011-2012