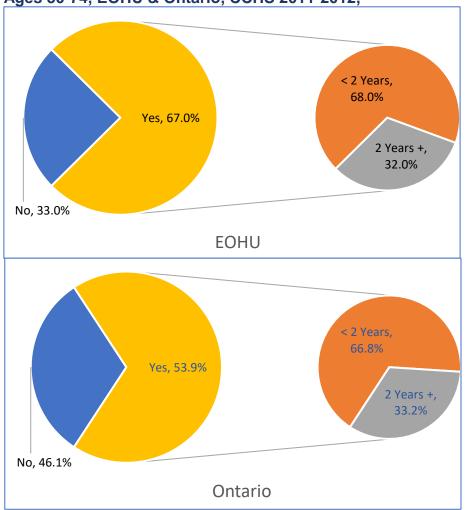

|                        |           | EO    | HU     | Ontario |        |
|------------------------|-----------|-------|--------|---------|--------|
|                        |           | #     | %      | #       | %      |
| Ever had FOBT          |           | 33585 | 67.0%  | 2014958 | 53.9%  |
| Had an FOBT<br>Test in | < 2 Years | 22693 | 68.0%  | 1331120 | 66.8%  |
|                        | 2 Years + | 10661 | 32.0%  | 661761  | 33.2%  |
| No                     |           | 16573 | 33.0%  | 1721395 | 46.1%  |
| Total                  |           | 50158 | 100.0% | 3736353 | 100.0% |

Figure 08. Ever had FOBT & Had an FOBT Test in the Past 2 Years, Ages 50-74, EOHU & Ontario, CCHS 2011-2012,

Table 05. Last time FOBT test done, Ages 50-74, EOHU & Ontario, CCHS 2011-2012,

|                 | EOHU  |       | Ontario |       |  |
|-----------------|-------|-------|---------|-------|--|
|                 | #     | %     | #       | %     |  |
| < 1 Year        | 16050 | 48.1% | 760792  | 38.2% |  |
| 1 ~ 2 Years     | 6643  | 19.9% | 570328  | 28.6% |  |
| 2 ~ 3 Years     | 3438  | 10.3% | 272759  | 13.7% |  |
| 3 ~ 5 Years     | 2337  | 7.0%  | 169443  | 8.5%  |  |
| 5 ~ 10Years     | 3835  | 11.5% | 137567  | 6.9%  |  |
| 5 Years or more | 1051  | 3.2%  | 81992   | 4.1%  |  |
| Total           | 33354 | 100%  | 1992881 | 100%  |  |