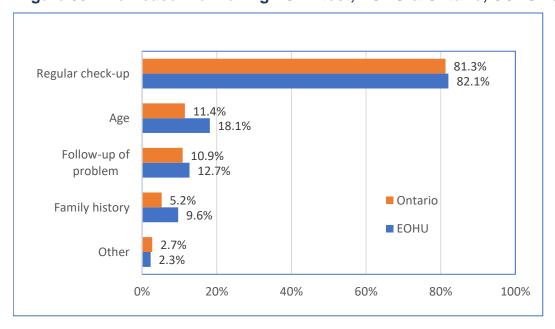

Figure 02. Last time mammogram was done. EOHU & Ontario, 2011-2012

Figure 03. The Reason for having mammogram, EOHU & Ontario, 2011-2012

Figure 04 The Reason for not having mammogram, EOHU & Ontario, 2011-2012