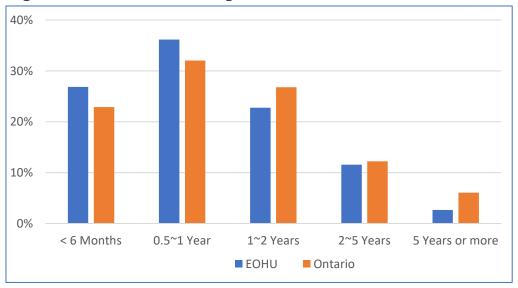

Figure 01. Ever Had Mammogram & Last Mammogram in the Past 2 Years, Age 50-69, CCHS 2011-2012, EOHU & Onrtario

Table 02. Last time mammogram was done. EOHU & Ontario, 2011-2012

|                 | EO    | HU    | Ontario |       |  |
|-----------------|-------|-------|---------|-------|--|
|                 | #     | %     | #       | %     |  |
| < 6 Months      | 5725  | 26.9% | 354379  | 22.9% |  |
| 0.5~1 Year      | 7708  | 36.2% | 495798  | 32.0% |  |
| 1~2 Years       | 4852  | 22.8% | 414387  | 26.8% |  |
| 2~5 Years       | 2464  | 11.6% | 188932  | 12.2% |  |
| 5 Years or more | 569   | 2.7%  | 93794   | 6.1%  |  |
| Total           | 21318 | 100%  | 1547290 | 100%  |  |

Figure 02. Last time mammogram was done. EOHU & Ontario, 2011-2012

Figure 03. The Reason for having mammogram, EOHU & Ontario, 2011-2012

Figure 04 The Reason for not having mammogram, EOHU & Ontario, 2011-2012