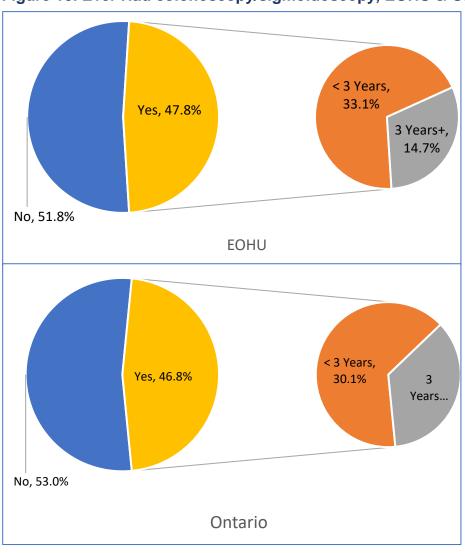

Figure 09. The Reason for having FOBT test, EOHU & Ontario, CCHS 2011-2012

Table 06. Ever Had colonoscopy/sigmoidoscopy, EOHU & Ontario, CCHS 2011-2012

|       |           | EO    | HU     | Ontario |        |
|-------|-----------|-------|--------|---------|--------|
|       |           | #     | %      | #       | %      |
| Yes   |           | 24166 | 48.2%  | 1764592 | 47.0%  |
|       | < 3 Years | 16603 | 33.1%  | 1132277 | 30.1%  |
|       | 3 Years+  | 7376  | 14.7%  | 625927  | 16.7%  |
| No    |           | 25996 | 51.8%  | 1992168 | 53.0%  |
| Total |           | 50162 | 100.0% | 3756760 | 100.0% |

Figure 10. Ever Had colonoscopy/sigmoidoscopy, EOHU & Ontario, CCHS 2011-2012

Table 07. Last time the colonoscopy/sigmoidoscopy had done, EOHU & Ontario, CCHS 2011-2012

|                 | EO    | HU    | Ontario |       |  |
|-----------------|-------|-------|---------|-------|--|
|                 | #     | %     | #       | %     |  |
| < 1 Year        | 5472  | 22.8% | 425333  | 24.2% |  |
| 1 ~ 2 Years     | 4749  | 19.8% | 368083  | 20.9% |  |
| 2 ~ 3 Years     | 6382  | 26.6% | 338861  | 19.3% |  |
| 3 ~ 5 Years     | 3172  | 13.2% | 308543  | 17.5% |  |
| 5 ~ 10 Years    | 2315  | 9.7%  | 209147  | 11.9% |  |
| 5 Years or more | 1889  | 7.9%  | 108237  | 6.2%  |  |
| Total           | 23979 | 100%  | 1758204 | 100%  |  |